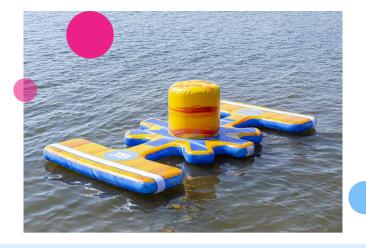

#### Plateau star obstacle

This JB-Waterplay module is a rectangular piece with a 1 wide pillar and small surrounding steplateaus. Carefully walk around the pillar, but, watch out don't slip into the water.