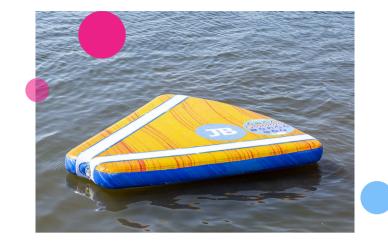

#### 45-degree cornerfloat

This JB-Waterplay module is a 45-degree bend with no obstacles or hindrances.