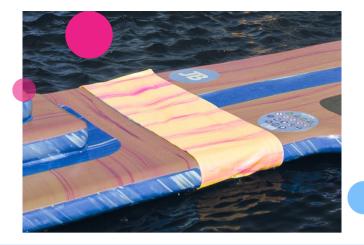

Fixation cover is to be placed over connection of 2 modules. In combination with the straps under the track, it ensures a stable and reliable connection.