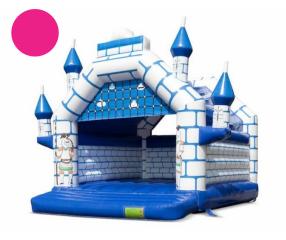

# **Super Castle Bounce House**

#### Great eve-catcher for every event

#### **Convenience and Service**

sports day or as part of your amusement park. This moonwalk super with castle theme is easy to transport due to the compact rolled up dimensions. The moonwalk super with castle theme comes with a