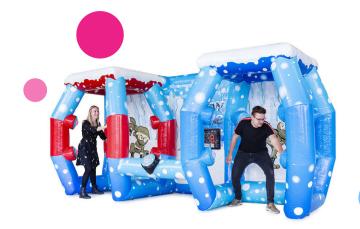

# **IPS Ninja Snow**

#### Be the quickest or be buried under foam avalanche!

With IPS Ninja Snow we add a whole new twist to IPS games: the loser is buried under a load of foam! So think fast and move fast, hit all IPS spots before your opponent does and make sure that not you but

#### Interactive, exciting and quick to set up