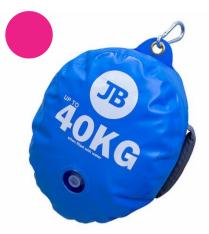

Very important for any inflatable attraction: make sure it is securely fastened and stays securely in place! These water bags are anchoring material for securing bouncy castles and other inflatable attractions. Easy to attach to the inflatable's anchor points, so it's done in no time. Filled with water, these bags weigh 40 kilos. They are sold as a set of 10. Do you need less? Feel free to contact us.