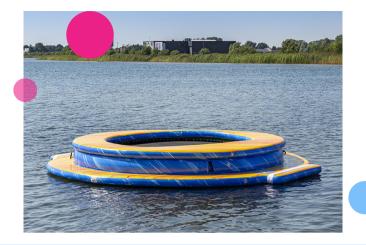

### Aquatrampoline round

The JB Waterplay module is a trampoline with its own ascent and seat fence. The round trampoline car be used separately and can also be connected to other JB Waterplay modules.